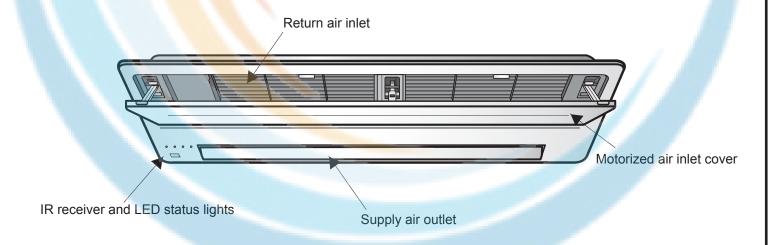

## **Specifications**

**Unit Designation** 

- Fascia panel for Samsung DVM S Series 1-way cassette indoor units (AM0\*\*FN1DCH/AA)
- HIPS chassis certified to UL94 V0
- · Single, motorized, auto swing louver
- · Motorized return air opening
- Smooth (non-louvered) return air inlet opens on one side when unit is ON and closes when unit is OFF (see image below)
- Built-in IR receiver for easy addition of optional wireless control
- Four LED lights to display power status, filter reminder, error status, defrost notification, and timer functions (where applicable)
- The panel shall include 2 X electrostatic, washable, pleated filters and all necessary mounting hardware as standard
- Louver and panel display are powered and controlled by the indoor unit PCB
- Dimensions (L X W X H): 47" X 19 5/8" X 1"
- Weight: 4.9 lbs.